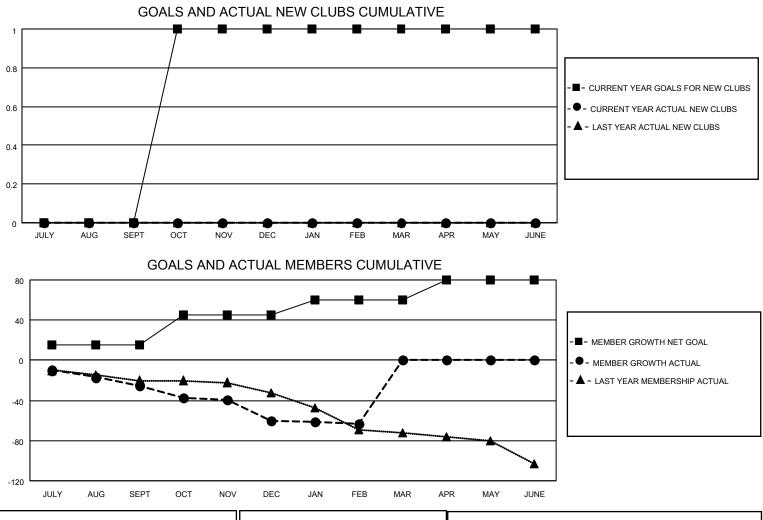

## LOCATION ALBERTA

District C 2

Results as of: 2/28/2023

| Clubs                 |               |           |               | Members               |                        |                         |                                                    |
|-----------------------|---------------|-----------|---------------|-----------------------|------------------------|-------------------------|----------------------------------------------------|
| RESULTS FOR 2022-2023 |               |           |               | RESULTS FOR 2022-2023 |                        |                         |                                                    |
| QUARTER               | NEW CLUB GOAL | NEW CLUBS | DROPPED CLUBS | QUARTER               | BER GROWTH NET<br>GOAL | MEMBER GROWTH<br>ACTUAL | DROPPED<br>MEMBERS ACTUAL<br>(including transfers) |
| JULY/AUG/SEPT         | 0             | 0         | 0             | JULY/AUG/SEPT         | 15                     | 30                      | 53                                                 |
| OCT/NOV/DEC           | 1             | 0         | 0             | OCT/NOV/DEC           | 30                     | 26                      | 59                                                 |
| JAN/FEB/MAR           | 0             | 0         | 0             | JAN/FEB/MAR           | 15                     | 30                      | 30                                                 |
| APR/MAY/JUNE          | 0             | 0         | 0             | APR/MAY/JUNE          | 20                     | 0                       | 0                                                  |